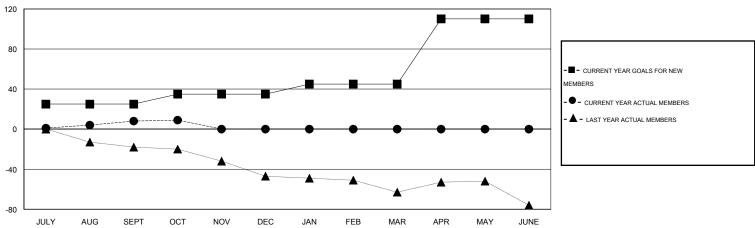

# GMT: John Muller LOCATION AUSTRALIA GMT CA 7

|               |                  | Clubs             |                  |                  | Members               |                    |                                     |                    |                  |  |
|---------------|------------------|-------------------|------------------|------------------|-----------------------|--------------------|-------------------------------------|--------------------|------------------|--|
|               | RESUI            | LTS FOR 2015-2016 |                  |                  | RESULTS FOR 2015-2016 |                    |                                     |                    |                  |  |
| QUARTER       | NEW CLUB<br>GOAL | NEW CLUBS         | DROPPED<br>CLUBS | NET<br>GAIN/LOSS | QUARTER               | NEW MEMBER<br>GOAL | CHARTER AND<br>NEW MEMBERS<br>ADDED | DROPPED<br>MEMBERS | NET<br>GAIN/LOSS |  |
| JULY/AUG/SEPT | 2                | 0                 | 0                | 0                | JULY/AUG/SEPT         | 25                 | 31                                  | 23                 | 8                |  |
| OCT/NOV/DEC   | 0                | 0                 | 0                | 0                | OCT/NOV/DEC           | 10                 | 11                                  | 10                 | 1                |  |
| JAN/FEB/MAR   | 0                | 0                 | 0                | 0                | JAN/FEB/MAR           | 10                 | 0                                   | 0                  | 0                |  |
| APR/MAY/JUNE  | 1                | 0                 | 0                | 0                | APR/MAY/JUNE          | 65                 | 0                                   | 0                  | 0                |  |

#### GOALS AND ACTUAL MEMBERS CUMULATIVE

| DROPPED CLUBS: 0  DROPPED MEMBERS |    | 25 CLUBS OF 63 ADDED 1 OR MORE<br>NEW MEMBERS | GENDER DISTRIBUTION           MALE         953 (72.42%)           FEMALE         363 (27.58%) |     |     |
|-----------------------------------|----|-----------------------------------------------|-----------------------------------------------------------------------------------------------|-----|-----|
| DECEASED                          | 9  | CLICK HERE FOR HEALTH                         | FAMILY UNIT MEMBERS                                                                           |     | 215 |
| CLUB CANCELLED                    | 0  | ASSESSMENT DATA                               |                                                                                               | 106 |     |
| OTHER                             | 24 |                                               | HEAD OF HOUSEHOLD                                                                             |     |     |
| TOTAL                             | 33 |                                               | NON-HEAD OF HOUSEHOL                                                                          | 109 |     |