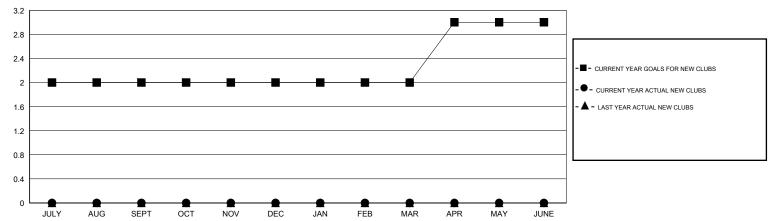

# GMT: John Muller LOCATION AUSTRALIA GMT CA 7

|               |                  | Clubs             |                  |                  | Members               |                    |                                     |                    |                  |  |
|---------------|------------------|-------------------|------------------|------------------|-----------------------|--------------------|-------------------------------------|--------------------|------------------|--|
|               | RESUI            | LTS FOR 2015-2016 |                  |                  | RESULTS FOR 2015-2016 |                    |                                     |                    |                  |  |
| QUARTER       | NEW CLUB<br>GOAL | NEW CLUBS         | DROPPED<br>CLUBS | NET<br>GAIN/LOSS | QUARTER               | NEW MEMBER<br>GOAL | CHARTER AND<br>NEW MEMBERS<br>ADDED | DROPPED<br>MEMBERS | NET<br>GAIN/LOSS |  |
| JULY/AUG/SEPT | 2                | 0                 | 0                | 0                | JULY/AUG/SEPT         | 25                 | 31                                  | 23                 | 8                |  |
| OCT/NOV/DEC   | 0                | 0                 | 0                | 0                | OCT/NOV/DEC           | 10                 | 11                                  | 10                 | 1                |  |
| JAN/FEB/MAR   | 0                | 0                 | 0                | 0                | JAN/FEB/MAR           | 10                 | 0                                   | 0                  | 0                |  |
| APR/MAY/JUNE  | 1                | 0                 | 0                | 0                | APR/MAY/JUNE          | 65                 | 0                                   | 0                  | 0                |  |

#### GOALS AND ACTUAL NEW CLUBS CUMULATIVE